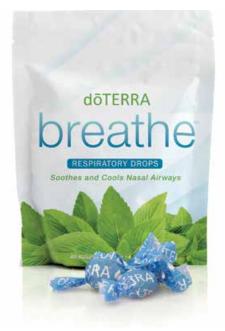

## dōTERRA BREATHE® RESPIRATORY DROPS

The respiratory benefits of selected CPTG® essential oils from the dōTERRA Breathe blend can be found in this convenient and great-tasting lozenge.

- Proprietary blend includes: Lemon, Peppermint, Eucalyptus, Thyme, Melissa, and Cardamom
- Maintains clear airways and breathing
- Supports overall respiratory health

| 35460001       | 30 drops          |         |
|----------------|-------------------|---------|
| \$19.33 retail | \$14.50 wholesale | 14.5 PV |