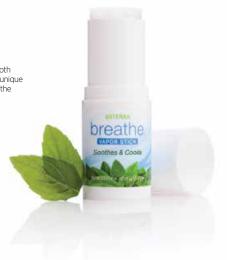

## dōTERRA BREATHE® VAPOR STICK

Enjoy the convenience, quick absorption, and smooth application of doTERRA Breathe Vapor Stick. This unique delivery method of the proprietary doTERRA Breathe essential oil blend can be used anytime, anywhere.

- Maintains feelings of clear airways and easy breathing
- · Provides a cooling, soothing sensation

| 34290001       | .4 oz            |      |
|----------------|------------------|------|
| \$11.33 retail | \$8.50 wholesale | 5 PV |